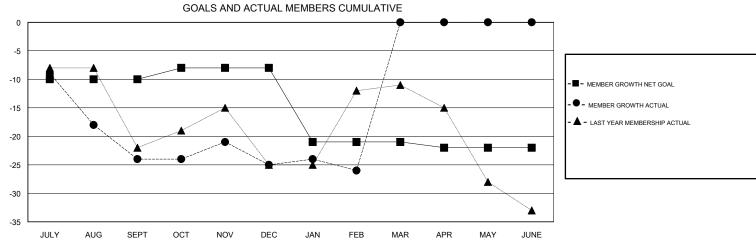

## District 11 E1

Results as of: 02/28/2018

| DROPPED CLUBS: 0  DROPPED MEMBERS |    | 25 CLUBS OF 43 ADDED 1 OR MORE NEW MEMBERS | GENDER DISTRIBUTION  MALE 736 (67.71%)  FEMALE 351 (32.29%)  Women Percentage Fiscal Year Goal: 31% |     |
|-----------------------------------|----|--------------------------------------------|-----------------------------------------------------------------------------------------------------|-----|
| DECEASED                          | 16 | CLICK HERE FOR CUMULATIVE  MEMBERSHIP DATA | TOTAL FAMILY UNIT MEMBERS                                                                           | 281 |
| CLUB CANCELLED                    | 0  |                                            |                                                                                                     | 143 |
| OTHER                             | 70 |                                            | FAMILY MEMBERS PAYING HALF DUES                                                                     | 143 |
| TOTAL                             | 86 |                                            |                                                                                                     |     |