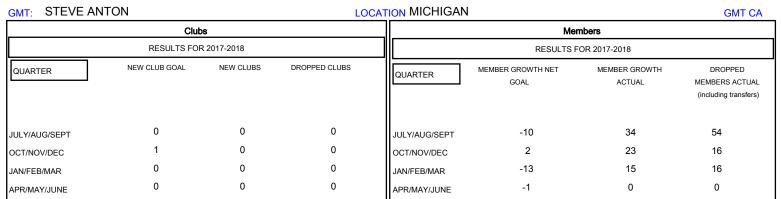

## District 11 E1

Results as of: 02/28/2018

| DROPPED CLUBS: 0  DROPPED MEMBERS |    | 25 CLUBS OF 43 ADDED 1 OR MORE NEW MEMBERS | GENDER DISTRIBUTION  MALE 736 (67.71%)  FEMALE 351 (32.29%)  Women Percentage Fiscal Year Goal: 31% |     |
|-----------------------------------|----|--------------------------------------------|-----------------------------------------------------------------------------------------------------|-----|
| DECEASED                          | 16 | CLICK HERE FOR CUMULATIVE  MEMBERSHIP DATA | TOTAL FAMILY UNIT MEMBERS                                                                           | 281 |
| CLUB CANCELLED                    | 0  |                                            |                                                                                                     | 143 |
| OTHER                             | 70 |                                            | FAMILY MEMBERS PAYING HALF DUES                                                                     | 143 |
| TOTAL                             | 86 |                                            |                                                                                                     |     |